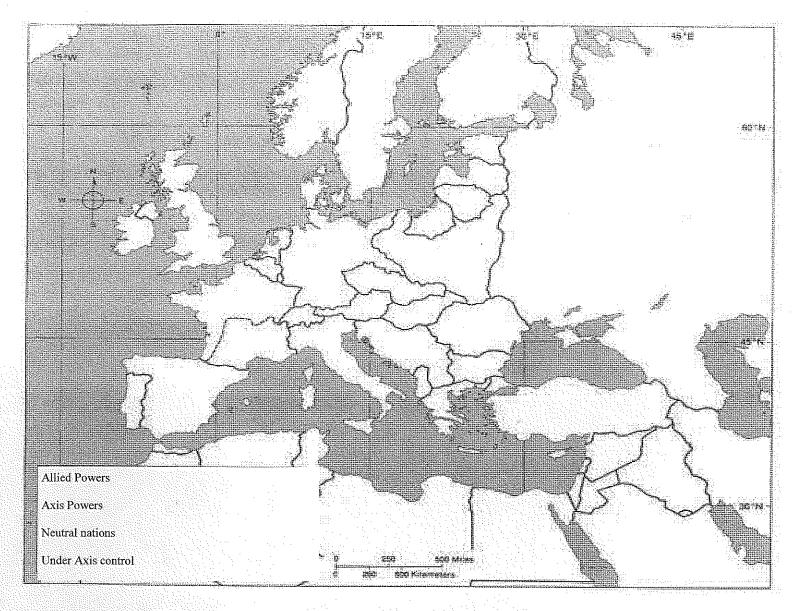

## **European Theatre**

Label and create a key for the Allied and Axis Powers, land under Axis control, as well as neutral nations.

Place a red star on each of the following major battle sights in Europe: Normandy, Stalingrad, and the Battle of the Bulge.

Label and mark the Eastern and Western Front with a dark line

List the major countries that fought for the Allies and the Axis Powers

| Allies | Axis |
|--------|------|
|        | 1.   |
| 2      | 2.   |
| 3      | 3.   |
| 4      | 4.   |